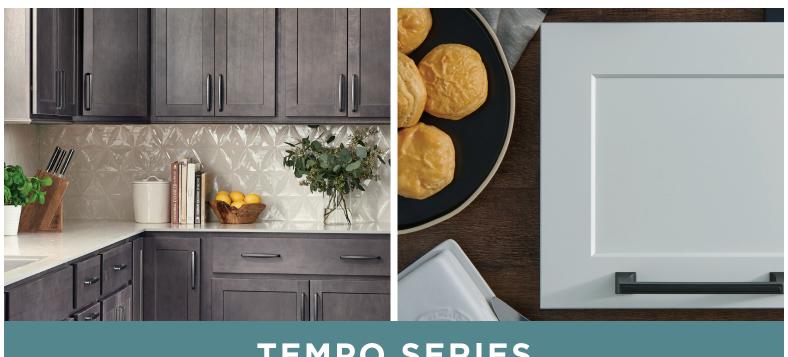

## **TEMPO SERIES**

**SAWYER** White Paint

**SAWYER Pewter Paint** 

**SAWYER** Grey Stain

**SAWYER** Dark Sable Stain

## **Introducing Builders Mark Tempo**

A return to the rhythm of quality and consistency. True to its name, Builders Mark cabinets offer ample design opportunities at an extremely affordable price point. The Sawyer door style in four popular finish options is our renewed commitment to bringing you pocket-friendly style that you can trust.